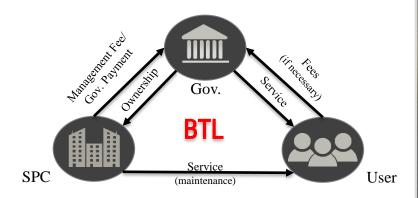

#### Pursuing Customer's Sustainable Value Realization and Future-Oriented Consulting

Change in Rank

(2012 - 2014)

**↑** 1

↓ 4

**12** 

**1** 9

↓ 5