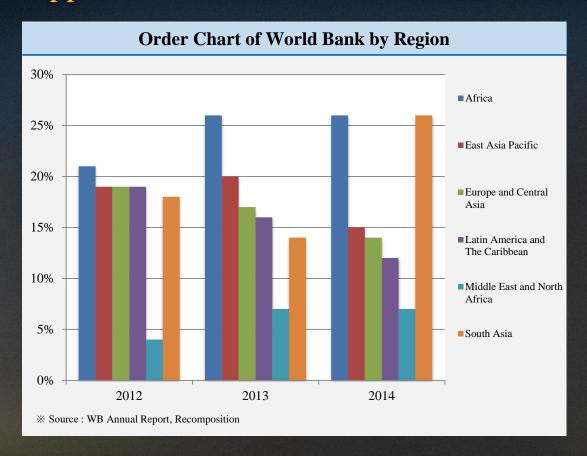

#### Pursuing Customer's Sustainable Value Realization and Future-Oriented Consulting

Change in Rank

(2012 - 2014)

**↑** 1

↓ 4

**12** 

**1** 9

↓ 5