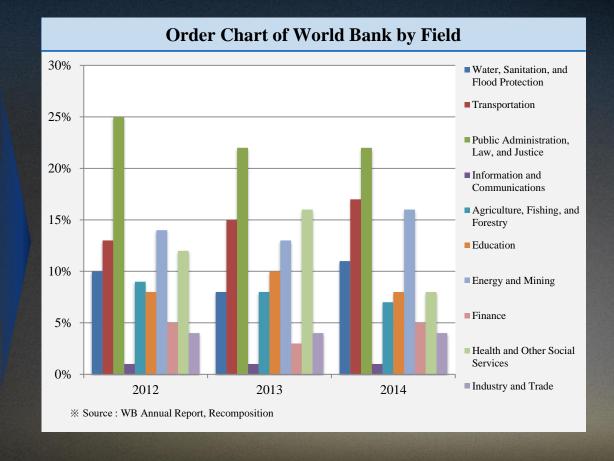

#### Pursuing Customer's Sustainable Value Realization and Future-Oriented Consulting

Change in Rank

(2012 - 2014)

**↑** 1

↓ 4

**12** 

**1** 9

↓ 5