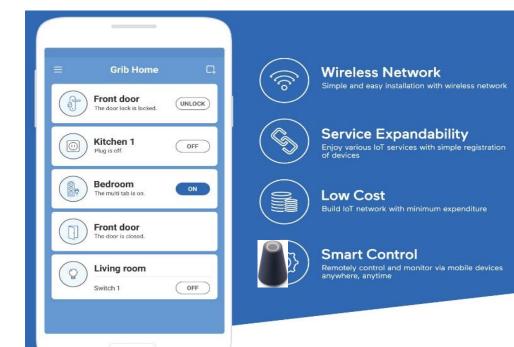

#### **Smart Home Solution**

Living@G

### **Smart Home Solution**

- Remote monitoring & Control by Mobile Apps and Standalone Hub(Gateway) as DIY type
- Target Market
  - SOHO Office, Villa, Apartment, House
  - Condominium, Town House