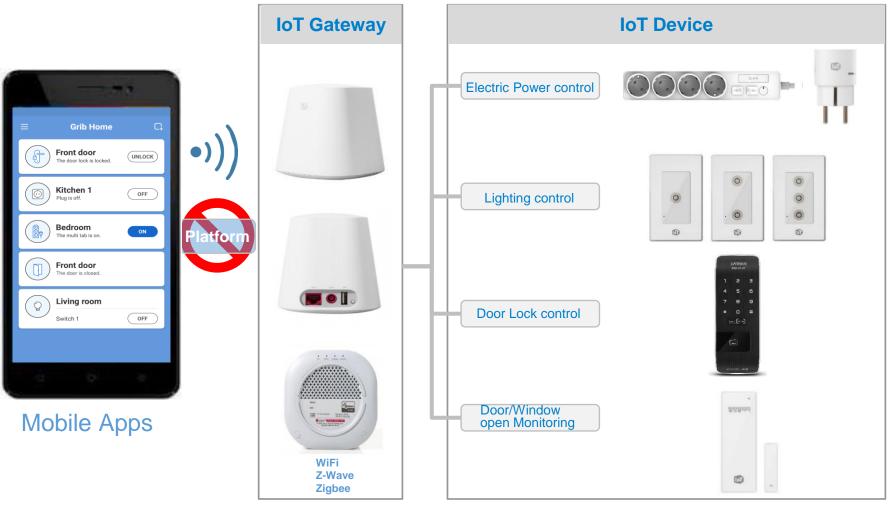

#### One-Stop Service / Solution

- Platform
- Devices
- Mobile Apps

### **Smart Home Solution**

- Remote monitoring & Control by Mobile Apps and Standalone Hub(Gateway) as DIY type
- Target Market
  - SOHO Office, Villa, Apartment, House
  - Condominium, Town House