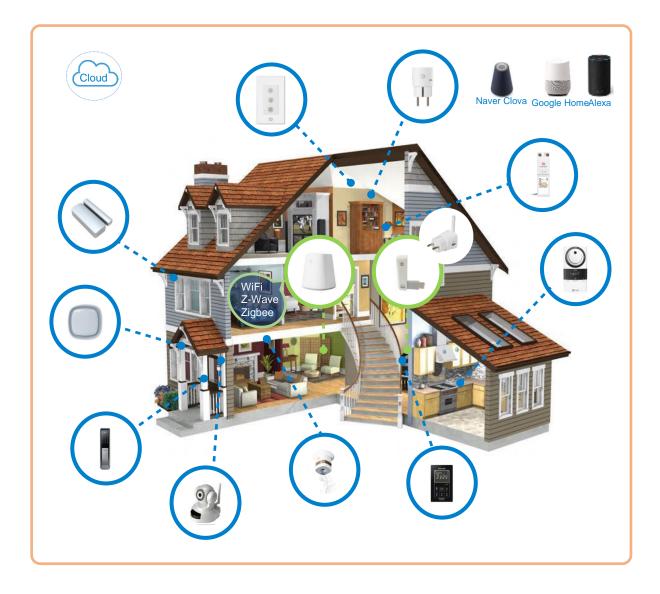

#### **Smart Home Solution**

Living@G

#### One-Stop Service / Solution

- Platform
- Devices
- Mobile Apps

### **Smart Home Solution**

- Remote monitoring & Control by Mobile Apps and Standalone Hub(Gateway) as DIY type
- Target Market
  - SOHO Office, Villa, Apartment, House
  - Condominium, Town House