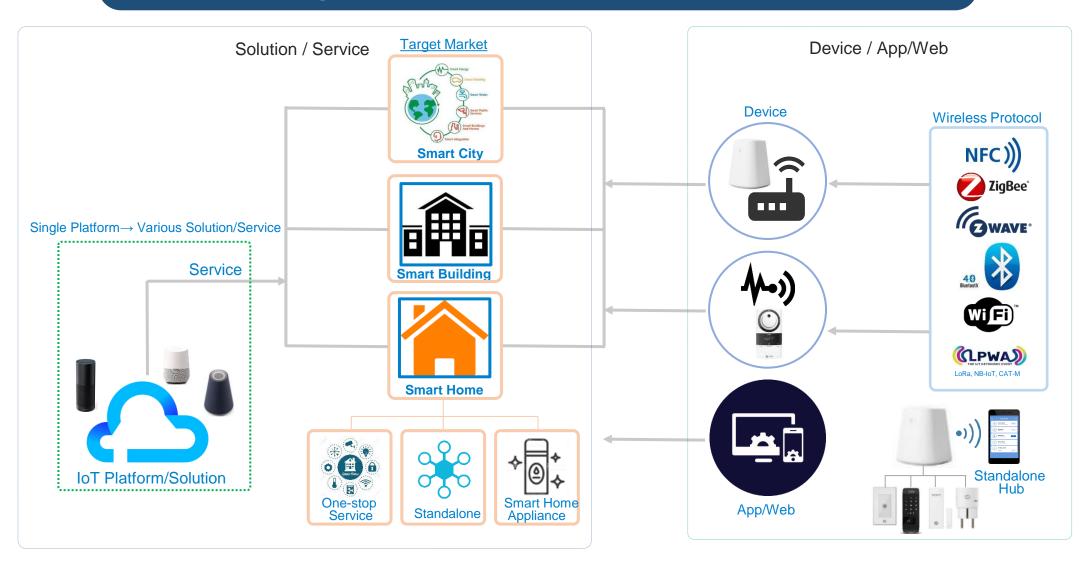

#### **Solution & Service**

#### One-Stop Service / Solution

- Platform
- Devices
- Mobile Apps

### **Smart Home Solution**

- Remote monitoring & Control by Mobile Apps and Standalone Hub(Gateway) as DIY type
- Target Market
  - SOHO Office, Villa, Apartment, House
  - Condominium, Town House